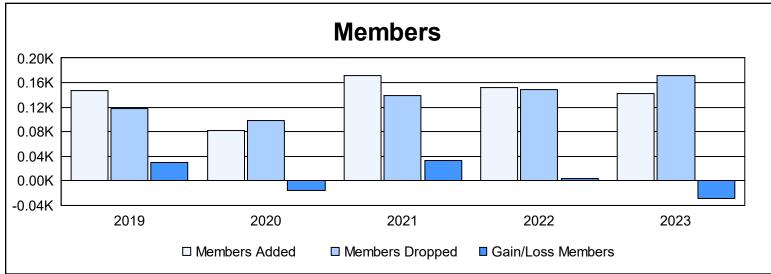

District 11 D2 As of June 2023 Cumulative

| Year      | New<br>Clubs | Dropped<br>Clubs | Gain/<br>Loss<br>Clubs | New<br>Members | Charter<br>Members | Reinstate<br>Members | Transfer<br>Members | Total<br>Member<br>Added | Total<br>Members<br>Dropped | Gain/<br>Loss<br>Members |
|-----------|--------------|------------------|------------------------|----------------|--------------------|----------------------|---------------------|--------------------------|-----------------------------|--------------------------|
| 2018-2019 | 1            | 0                | 1                      | 120            | 20                 | 5                    | 2                   | 147                      | 118                         | 29                       |
| 2019-2020 | 0            | 0                | 0                      | 75             | 0                  | 5                    | 2                   | 82                       | 98                          | -16                      |
| 2020-2021 | 3            | 0                | 3                      | 94             | 74                 | 3                    | 1                   | 172                      | 139                         | 33                       |
| 2021-2022 | 0            | 1                | -1                     | 137            | 1                  | 7                    | 7                   | 152                      | 149                         | 3                        |
| 2022-2023 | 0            | 1                | -1                     | 134            | 0                  | 7                    | 1                   | 142                      | 171                         | -29                      |
| Average   | 1            | 0                | 0                      | 112            | 19                 | 5                    | 3                   | 139                      | 135                         | 4                        |